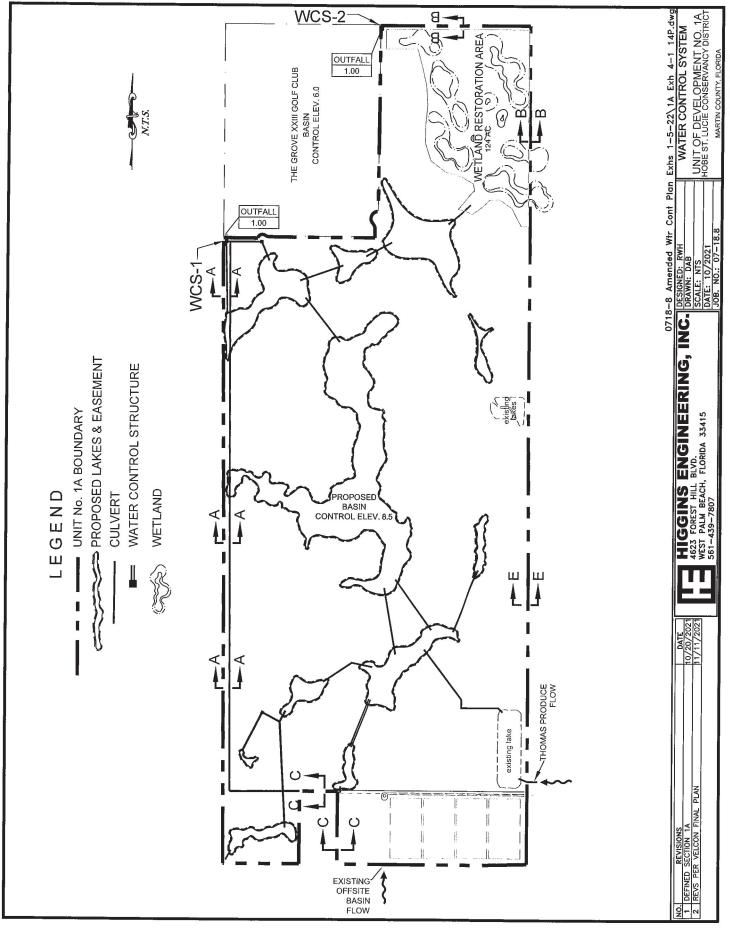

F 660.00 FEET; THENCE SOUTH 00°14'37" WEST, A DISTANCE OF 1255.00 FEET TO A POINT ON SAID NORTH RIGHT OF WAY LINE: THENCE NORTH 89°45'23" WEST ALONG SAID NORTH RIGHT OF WAY LINE, A DISTANCE OF 1320.51 FEET TO THE POINT OF BEGINNING.

TOTAL AREA IN METES & BOUNDS DESCRIPTION= 66,685,519 SQUARE FEET OR 1,530.89 ACRES ±

### EXHIBIT 2-2

SHEET 1 OF 2

SEC 14, 23, 26. TWP. 39 S., RGE. 41 E.

REV: ---FIELD: --DRAWN: DAB

APPR:

HIGGINS ENGINEERING, INC. 4623 FOREST HILL BLVD.

WEST PALM BEACH, FLORIDA 33415 561-439-7807

0718-8 Amended Wtr Cont Plan Exhs 1-5-22\Exh 2 Leg\_Loc 8H.dwg

Unit of Development No.1A SCALE: N/A Hobe-St. Lucie **Conservancy District** Martin County, Florida

DATE: OCT. 2021

P.A.NO.

DR. NO.

EXHIBIT 2-2

## Exhibit 3 Offsite Drainage Areas



Water Control System Map





EXHIBIT 4-2



NOTE: BASE INFORMATION OBTAINED FROM ENGINEERING & WATER RESOURCES, INC. HSLCD FACILITIES.dwg DATE: July 2007 & HIGGINS ENGINEERING, INC.

| NO. | REVISIONS | DATE |
|-----|-----------|------|
| 1   | _         | _    |
|     |           |      |

| Œ | HIGGINS ENGINEERING,<br>4623 FOREST HILL BLVD.<br>WEST PALM BEACH, FLORIDA 33415<br>561-439-7807 | INC. |
|---|--------------------------------------------------------------------------------------------------|------|
| 0 |                                                                                                  |      |

| Ī | DESIGNED: RWH DRAWN: DAB SCALE: NTS DATE: 10/2021 JOB. NO.: 07-18.8 |       |
|---|---------------------------------------------------------------------|-------|
| 1 | DRAWN: DAB