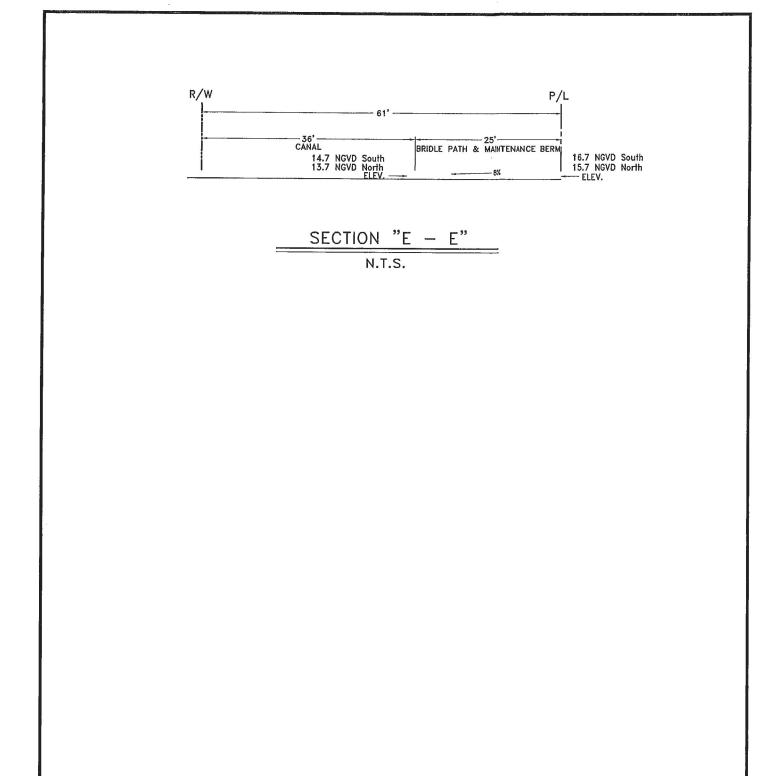

ENCE SOUTH 00°14'37" WEST, A DISTANCE OF 1255.00 FEET TO A POINT ON SAID NORTH RIGHT OF WAY LINE: THENCE NORTH 89°45'23" WEST ALONG SAID NORTH RIGHT OF WAY LINE, A DISTANCE OF 1320.51 FEET TO THE POINT OF BEGINNING.

TOTAL AREA IN METES & BOUNDS DESCRIPTION= 66,685,519 SQUARE FEET OR 1,530.89 ACRES ±

### EXHIBIT 2-2

SHEET 1 OF 2

SEC 14, 23, 26. TWP. 39 S., RGE. 41 E.

REV: ---FIELD: --DRAWN: DAB

APPR:

HIGGINS ENGINEERING, INC. 4623 FOREST HILL BLVD.

WEST PALM BEACH, FLORIDA 33415 561-439-7807

0718-8 Amended Wtr Cont Plan Exhs 1-5-22\Exh 2 Leg\_Loc 8H.dwg

Unit of Development No.1A SCALE: N/A Hobe-St. Lucie **Conservancy District** Martin County, Florida

DATE: OCT. 2021

P.A.NO.

DR. NO.

EXHIBIT 2-2

## Exhibit 3 Offsite Drainage Areas



Water Control System Map





EXHIBIT 4-2



NOTE: BASE INFORMATION OBTAINED FROM ENGINEERING & WATER RESOURCES, INC. HSLCD FACILITIES.dwg DATE: July 2007 & HIGGINS ENGINEERING, INC.

| NO. | REVISIONS | DATE |
|-----|-----------|------|
| 1   | _         | _    |
|     |           |      |

| Œ | HIGGINS ENGINEERING,<br>4623 FOREST HILL BLVD.<br>WEST PALM BEACH, FLORIDA 33415<br>561-439-7807 | INC. |
|---|--------------------------------------------------------------------------------------------------|------|
| 0 |                                                                                                  |      |

| Ī | DESIGNED: RWH DRAWN: DAB SCALE: NTS DATE: 10/2021 JOB. NO.: 07-18.8 |       |
|---|---------------------------------------------------------------------|-------|
| 1 | DRAWN: DAB