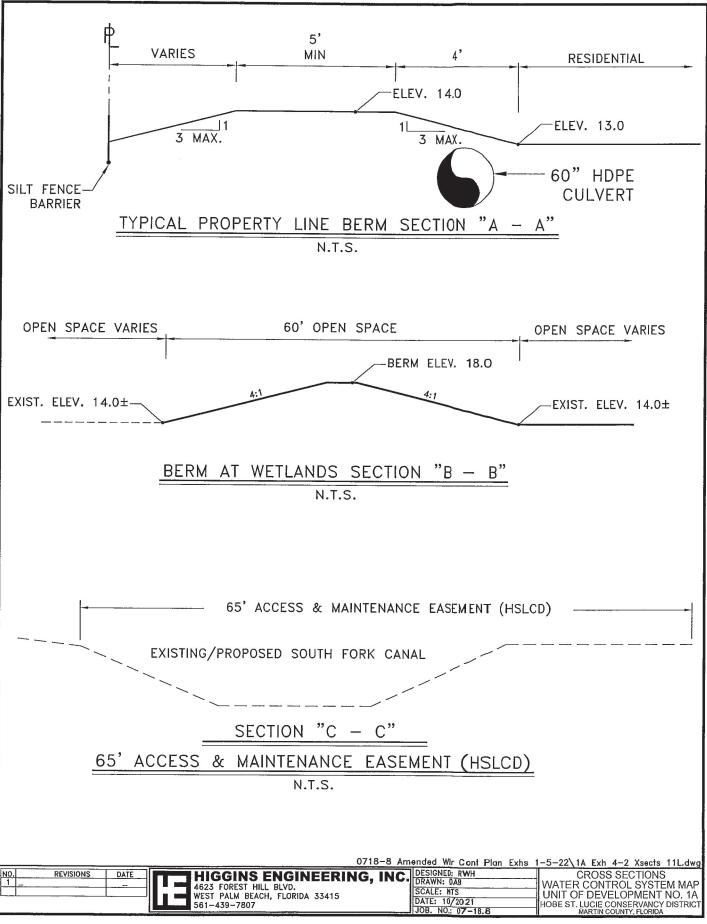

660.00 FEET; THENCE SOUTH 00°14'37" WEST, A DISTANCE OF 1255.00 FEET TO A POINT ON SAID NORTH RIGHT OF WAY LINE: THENCE NORTH 89°45'23" WEST ALONG SAID NORTH RIGHT OF WAY LINE, A DISTANCE OF 1320.51 FEET TO THE POINT OF BEGINNING.

TOTAL AREA IN METES & BOUNDS DESCRIPTION= 66,685,519 SQUARE FEET OR 1,530.89 ACRES ±

### EXHIBIT 2-2

SHEET 1 OF 2

SEC 14, 23, 26. TWP. 39 S., RGE. 41 E.

REV: ---FIELD: --DRAWN: DAB

APPR:

HIGGINS ENGINEERING, INC. 4623 FOREST HILL BLVD.

WEST PALM BEACH, FLORIDA 33415 561-439-7807

0718-8 Amended Wtr Cont Plan Exhs 1-5-22\Exh 2 Leg\_Loc 8H.dwg

Unit of Development No.1A SCALE: N/A Hobe-St. Lucie **Conservancy District** Martin County, Florida

DATE: OCT. 2021

P.A.NO.

DR. NO.

EXHIBIT 2-2

## Exhibit 3 Offsite Drainage Areas



Water Control System Map





EXHIBIT 4-2



NOTE: BASE INFORMATION OBTAINED FROM ENGINEERING & WATER RESOURCES, INC. HSLCD FACILITIES.dwg DATE: July 2007 & HIGGINS ENGINEERING, INC.

| NO. | REVISIONS | DATE |
|-----|-----------|------|
| 1   | _         | _    |
|     |           |      |

| Œ | HIGGINS ENGINEERING,<br>4623 FOREST HILL BLVD.<br>WEST PALM BEACH, FLORIDA 33415<br>561-439-7807 | INC. |
|---|--------------------------------------------------------------------------------------------------|------|
| 0 |                                                                                                  |      |

| Ī | DESIGNED: RWH DRAWN: DAB SCALE: NTS DATE: 10/2021 JOB. NO.: 07-18.8 |       |
|---|---------------------------------------------------------------------|-------|
| 1 | DRAWN: DAB