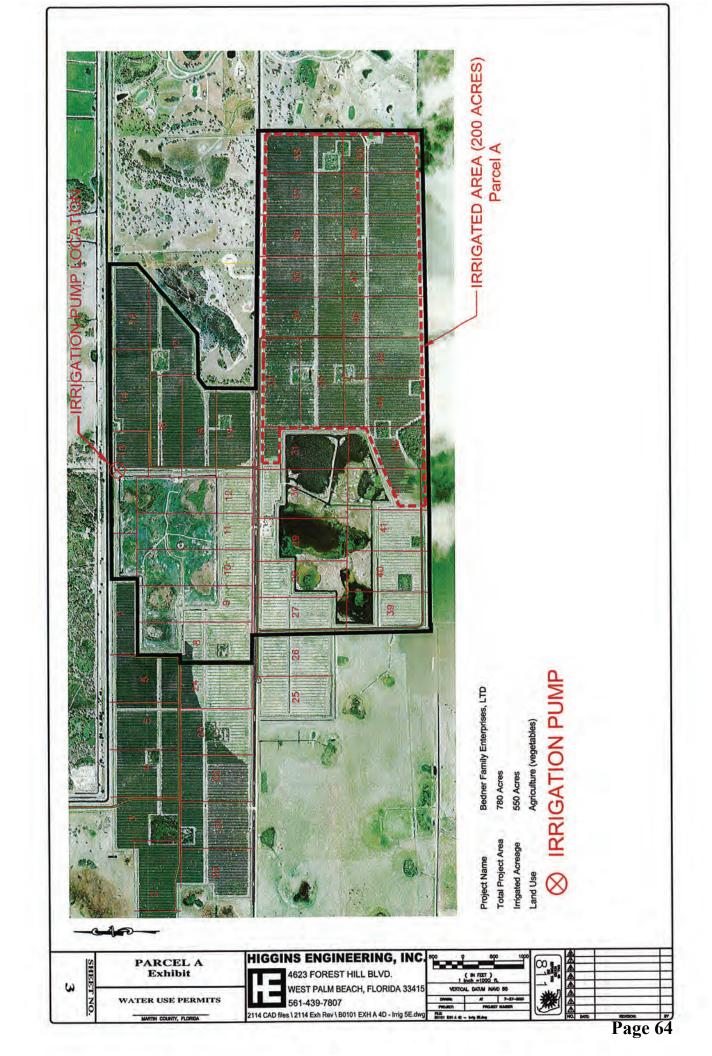

POA/ Golf course maintenance entities. Operation and Maintenance costs will be borne by the Discovery POA / Golf Course maintenance entities.

HSLCD will need funding in order to:

- (A) operate and maintain the improvements within the Water Control Plan including their subsequent repair, restoration and/or replacement, as and when needed,
- (B) pay expenses, including administration, legal, accounting, and engineering, necessary for the operation and maintenance of HSLCD and Unit of Development No. 1A.