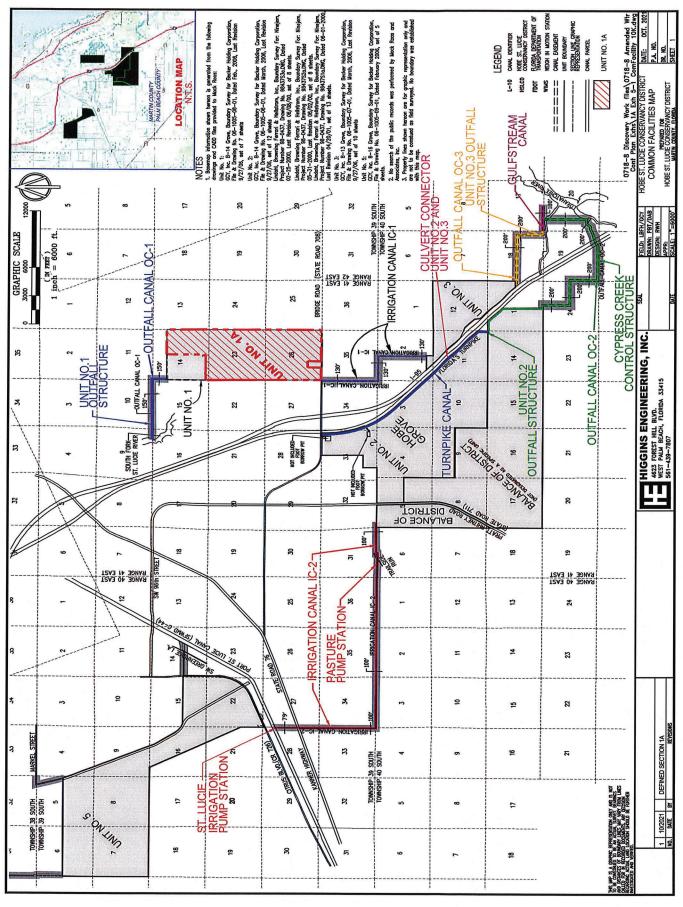

|      |

| Ī | DESIGNED: RWH DRAWN: DAB SCALE: NTS DATE: 10/2021 JOB. NO.: 07-18.8 |       |
|---|---------------------------------------------------------------------|-------|
| 1 | DRAWN: DAB                                                          | WA    |
| Į | SCALE: NTS                                                          | II ÜN |
| I | DATE: 10/2021                                                       | НОВ   |
| Į | JOB. NO.: 07-18.8                                                   |       |

0718-8 Discovery Unit 1A Exhs 1-5-22\
0718-8 Amended Wir Cont Plan Exhs\
1A Exh 4-3 Xsects 12M.dwg
CROSS SECTIONS
WATER CONTROL SYSTEM MAP
UNIT OF DEVELOPMENT NO. 1A
HOBE ST. LUCIE CONSERVANCY DISTRICT

**Common Facilities Map** 



### Well Location Plan



**Easement Location Map** 



**Cost Estimate for Proposed Improvements** 

### Cost of Construction Elements Within the HSLCD Easements for Entire Unit 1A

| Item No. | Description                       | Unit | Unit Price  | Qty       | Total \$      |
|----------|-----------------------------------|------|-------------|-----------|---------------|
|          |                                   |      |             |           |               |
| 1000     | Mobilization                      | LS   | 956000.00   | 1         | 956,000       |
| 1100     | Erosion Control                   | LF   | 2.20        | 40,617    | 89357.4       |
| 1200     | Clear Grub and Burn               | AC   | 2250.00     | 1,676     | 3,771,000     |
| 1300     | Strip Site and